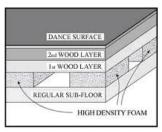

#### 3. Facilities

Dance combines music and movement. It is a high impact activity. Repetitive jumping on young bodies can harm the growth plates and lead to stress fractures. That is why Professional dance companies require 'floating' floors to preserve their dancers' physical well being.

- Our studios have professional caliber 'floating' floors that reduce fatigue and prevent injuries.
- Each studio has a stereo system with quality speakers, to limit the volume needed to hear clarity in the music.

Studios equipped with floating Marley dance floors that limit fatigue and reduce injury, allowing the students to dance longer.

One-way viewing windows into studios, allowing parents to watch their child without causing distraction.